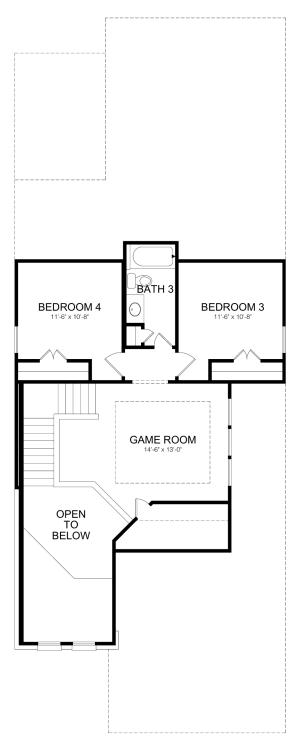

## ËMPIRE

ELEVATION A - 2251 SQ.FT.

ELEVATION B - 2251 SQ.FT.

MAIN FLOOR PLAN ELEVATION A

SECOND FLOOR PLAN ELEVATION A

All renderings and illustrations are artist's concept. Specifications, terms, prices and conditions are subject to change without notice. Actual usable floor space may vary from the stated floor area. These floor plans and room dimensions apply to style % of this model type and may vary according to style. Please see Sales Representative for details. Location of furnace, hot water tank and support posts and beams are determined by the HVAC designer and architect respectively. Number of exterior steps may vary depending on the lot and the grading of individual home sites. June 2024. E. & O. E. 31-07.