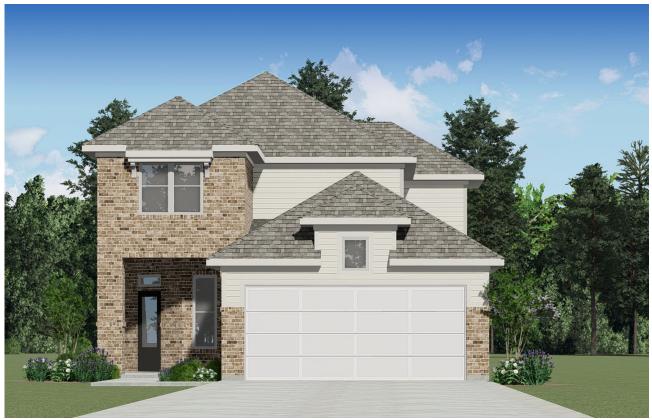

## ËMPIRE

ELEVATION A - 2251 SQ.FT.

ELEVATION B - 2251 SQ.FT.

MAIN FLOOR PLAN ELEVATION A

SECOND FLOOR PLAN ELEVATION A

All renderings and illustrations are artist's concept. Specifications, terms, prices and conditions are subject to change without notice. Actual usable floor space may vary from the stated floor area. These floor plans and room dimensions apply to style % of this model type and may vary according to style. Please see Sales Representative for details. Location of furnace, hot water tank and support posts and beams are determined by the HVAC designer and architect respectively. Number of exterior steps may vary depending on the lot and the grading of individual home sites. June 2024. E. & O. E. 31-07.