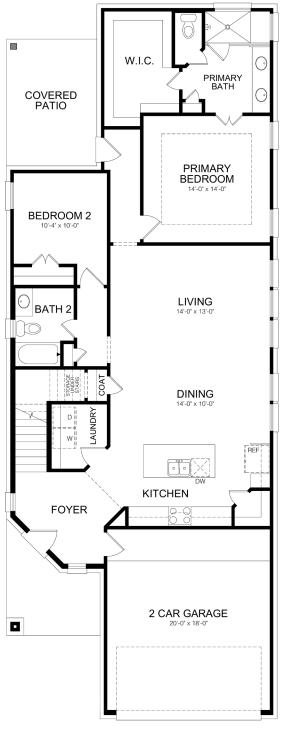

## ËMPIRE

ELEVATION A - 2251 SQ.FT.

ELEVATION B - 2251 SQ.FT.

MAIN FLOOR PLAN ELEVATION A

SECOND FLOOR PLAN ELEVATION A

All renderings and illustrations are artist's concept. Specifications, terms, prices and conditions are subject to change without notice. Actual usable floor space may vary from the stated floor area. These floor plans and room dimensions apply to style % of this model type and may vary according to style. Please see Sales Representative for details. Location of furnace, hot water tank and support posts and beams are determined by the HVAC designer and architect respectively. Number of exterior steps may vary depending on the lot and the grading of individual home sites. June 2024. E. & O. E. 31-07.