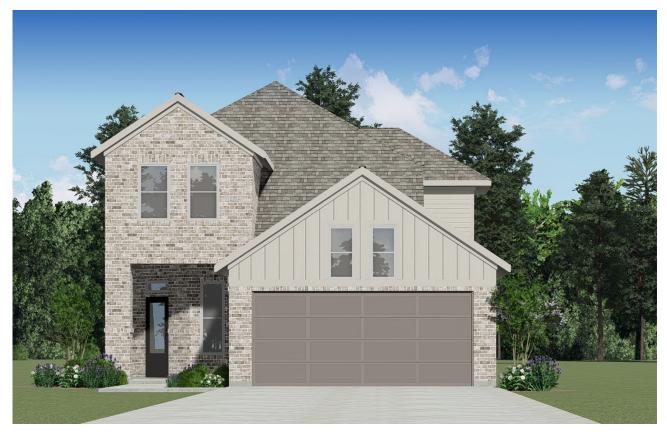

## ËMPIRE

ELEVATION A - 2251 SQ.FT.

ELEVATION B - 2251 SQ.FT.

MAIN FLOOR PLAN ELEVATION A

SECOND FLOOR PLAN ELEVATION A

All renderings and illustrations are artist's concept. Specifications, terms, prices and conditions are subject to change without notice. Actual usable floor space may vary from the stated floor area. These floor plans and room dimensions apply to style % of this model type and may vary according to style. Please see Sales Representative for details. Location of furnace, hot water tank and support posts and beams are determined by the HVAC designer and architect respectively. Number of exterior steps may vary depending on the lot and the grading of individual home sites. June 2024. E. & O. E. 31-07.